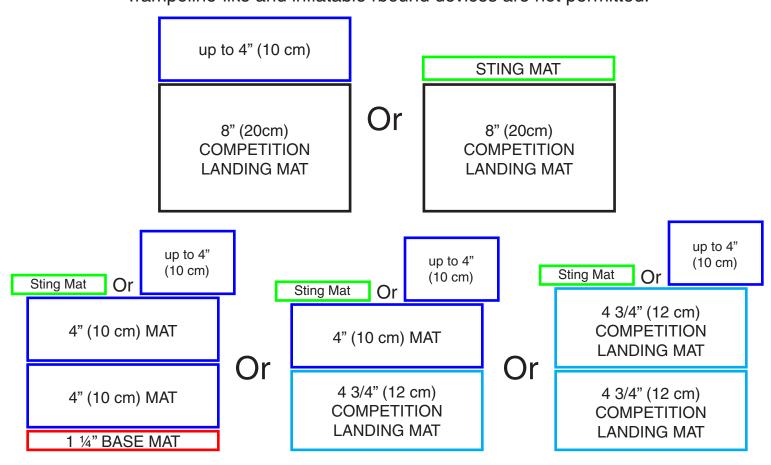

## **MAXIMUM ALLOWABLE Matting**

any combination of matting not to exceed 19 inches (48 cm)

## VAULT BOARD, FOLDED PANEL MAT OR MOUNT TRAINER MAT MAY BE USED FOR MOUNTING AND MAY BE PLACED ON

One or two 10 cm or 12 cm mats or a 20 cm CLM mat.
In addition, an up to 4" mat or sting mat may be added.
It may **not** be placed on an 8" skill cushion OR on another mounting device.
Trampoline-like and inflatable rbound devices are not permitted.