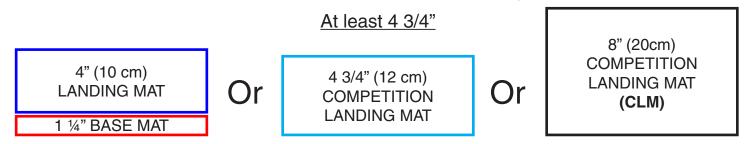

## 2022-2024 MINIMUM REQUIRED Matting

(Base mat may be under or over any landing mat)